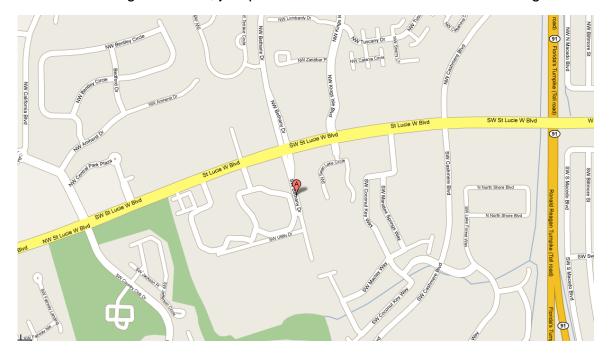

Craig B. Stranigan, DMD Ryan E. Askeland, DMD S. Brent Harris, DMD 421 SW Bethany Dr. Port St. Lucie, Fl. 34986 (772) 340-0805

## **From I-95:**

I-95 North or South to Exit 121 "St. Lucie West". Head East on St. Lucie West Blvd for 2.5 miles until you arrive at the intersection of St. Lucie West Blvd and Bethany Drive. Turn right "South" on Bethany Drive. S.A.H Dentistry is located in the in the second building on the left, just past the Seacoast National Bank building.

## From US Hwy 1:

US Hwy 1 North or South to the intersection of Prima Vista Blvd. Head West on Prima Vista Blvd. 3.8 miles until you arrive at the intersection of St. Lucie West Blvd and Bethany Drive. Turn left "South" on Bethany Drive. S.A.H Dentistry is located in the in the second building on the left, just past the Seacoast National Bank building.